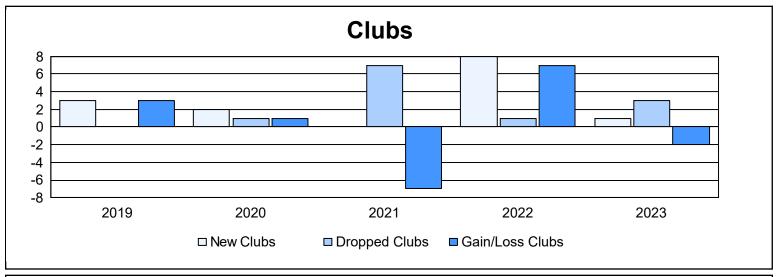

District LB 2 As of June 2023 Cumulative

| Year      | New<br>Clubs | Dropped<br>Clubs | Gain/<br>Loss<br>Clubs | New<br>Members | Charter<br>Members | Reinstate<br>Members | Transfer<br>Members | Total<br>Member<br>Added | Total<br>Members<br>Dropped | Gain/<br>Loss<br>Members |
|-----------|--------------|------------------|------------------------|----------------|--------------------|----------------------|---------------------|--------------------------|-----------------------------|--------------------------|
| 2018-2019 | 3            | 0                | 3                      | 185            | 63                 | 8                    | 2                   | 258                      | 181                         | 77                       |
| 2019-2020 | 2            | 1                | 1                      | 26             | 57                 | 13                   | 0                   | 96                       | 243                         | -147                     |
| 2020-2021 | 0            | 7                | -7                     | 76             | 1                  | 10                   | 4                   | 91                       | 213                         | -122                     |
| 2021-2022 | 8            | 1                | 7                      | 215            | 213                | 2                    | 4                   | 434                      | 144                         | 290                      |
| 2022-2023 | 1            | 3                | -2                     | 163            | 49                 | 1                    | 18                  | 231                      | 316                         | -85                      |
| Average   | 3            | 2                | 0                      | 133            | 77                 | 7                    | 6                   | 222                      | 219                         | 3                        |